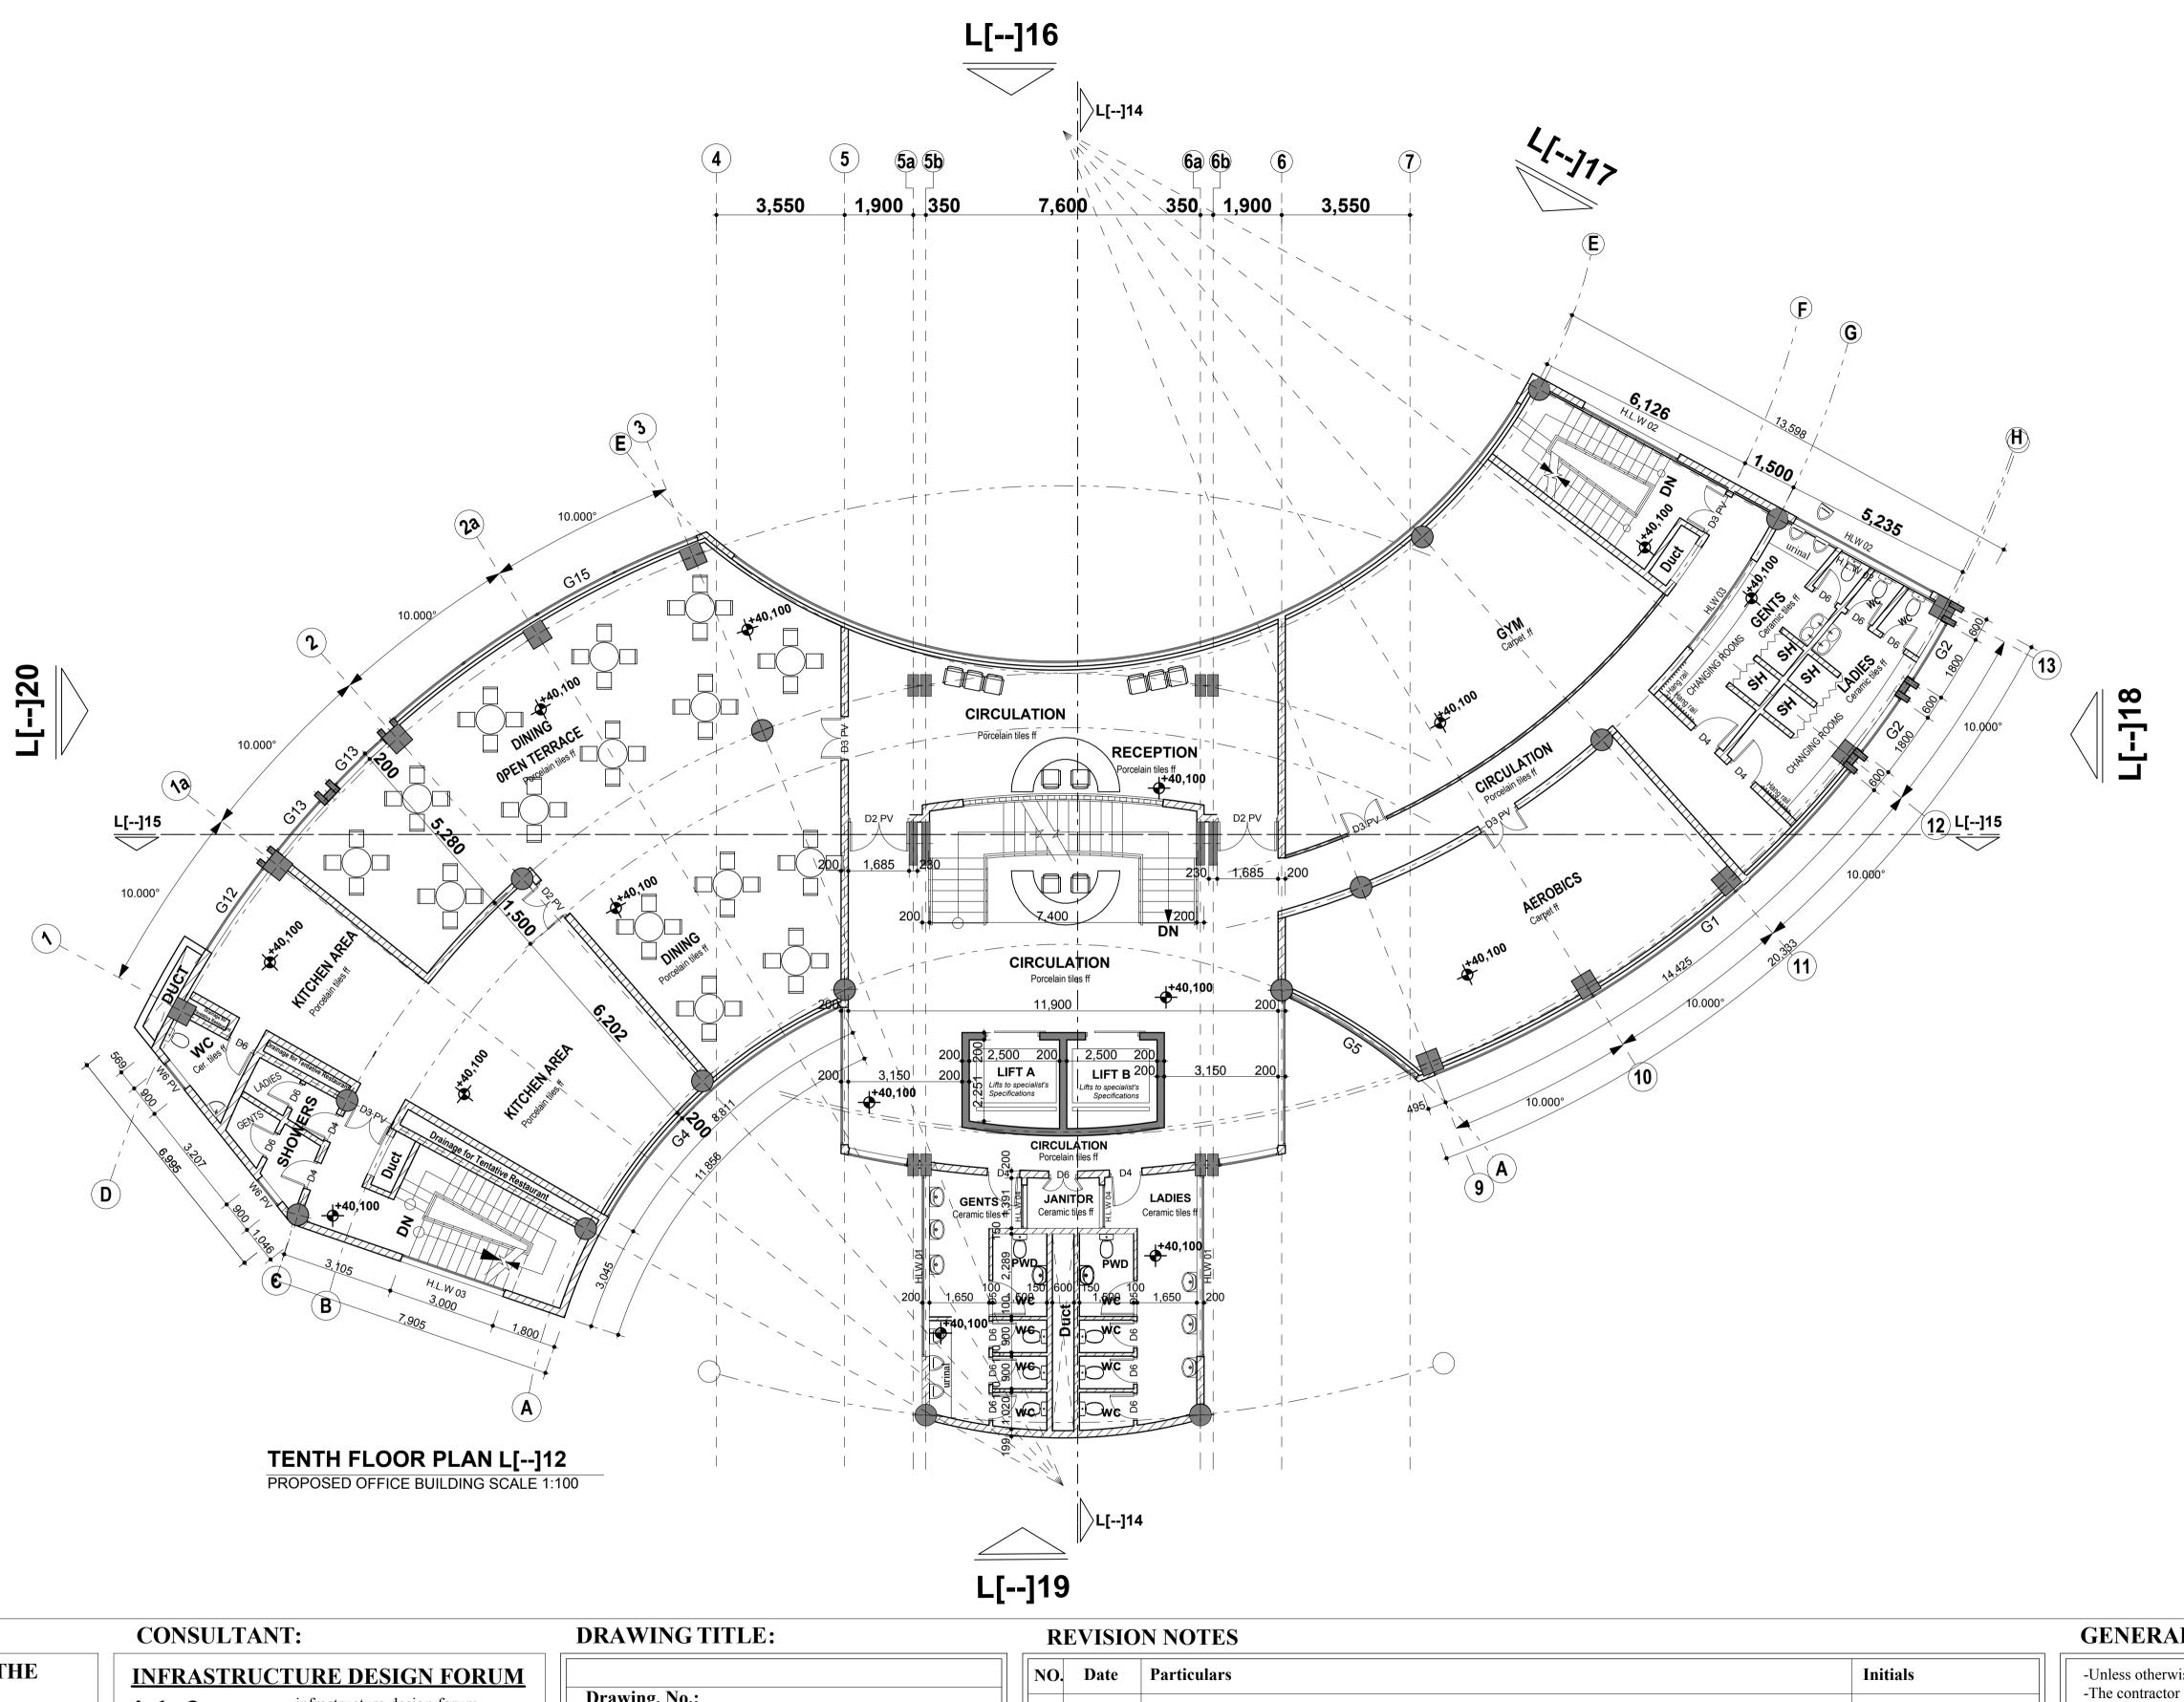

# id forum infrastructure design forum architects, engineers & planners second floor NIC annexe plot 3 pilkington road p.o.box 4848 Kampala

| Designed:  | IDF     | Check  | ed Arch. Design: | IDF  |
|------------|---------|--------|------------------|------|
| Drawn:     | IDF     | Check  | ed Technical:    | IDF  |
| Scale: AS  | S SHOWN | Date:  | <b>DEC 2016</b>  |      |
| Certified: | IDF     | Stage: | DETAILED DES     | SIGN |

| Drawing. No.:     |  |
|-------------------|--|
| IDF/GOV/IRA L[]12 |  |
| DESCRIPTION:      |  |
|                   |  |
| TENTH FLOOR PLAN  |  |
|                   |  |
|                   |  |

| NO. | Date | Particulars | Initials |
|-----|------|-------------|----------|
|     |      |             |          |
|     |      |             |          |
|     |      |             |          |
|     |      |             |          |
|     |      |             |          |
|     |      |             |          |
|     |      |             |          |
|     |      |             |          |
|     |      |             |          |
|     |      |             |          |

- -Unless otherwise stated the dimensions are in mm. -The contractor should not scale off the drawing, rather should use writen dimensions.
- -All levels and dimensions to be checked on site
- -This drawing is to be read in conjuction with specification
- and all other relavant drawings
  -Depth of foundation to be determined on site
- -All sanitary works to the approved standards of Public Health Department
- -All roads, storm water and drainage to Civil Engineers details.
  -Any discrepancies to be reported to the office of the Architect,
- -This drawing is a copyright (c)