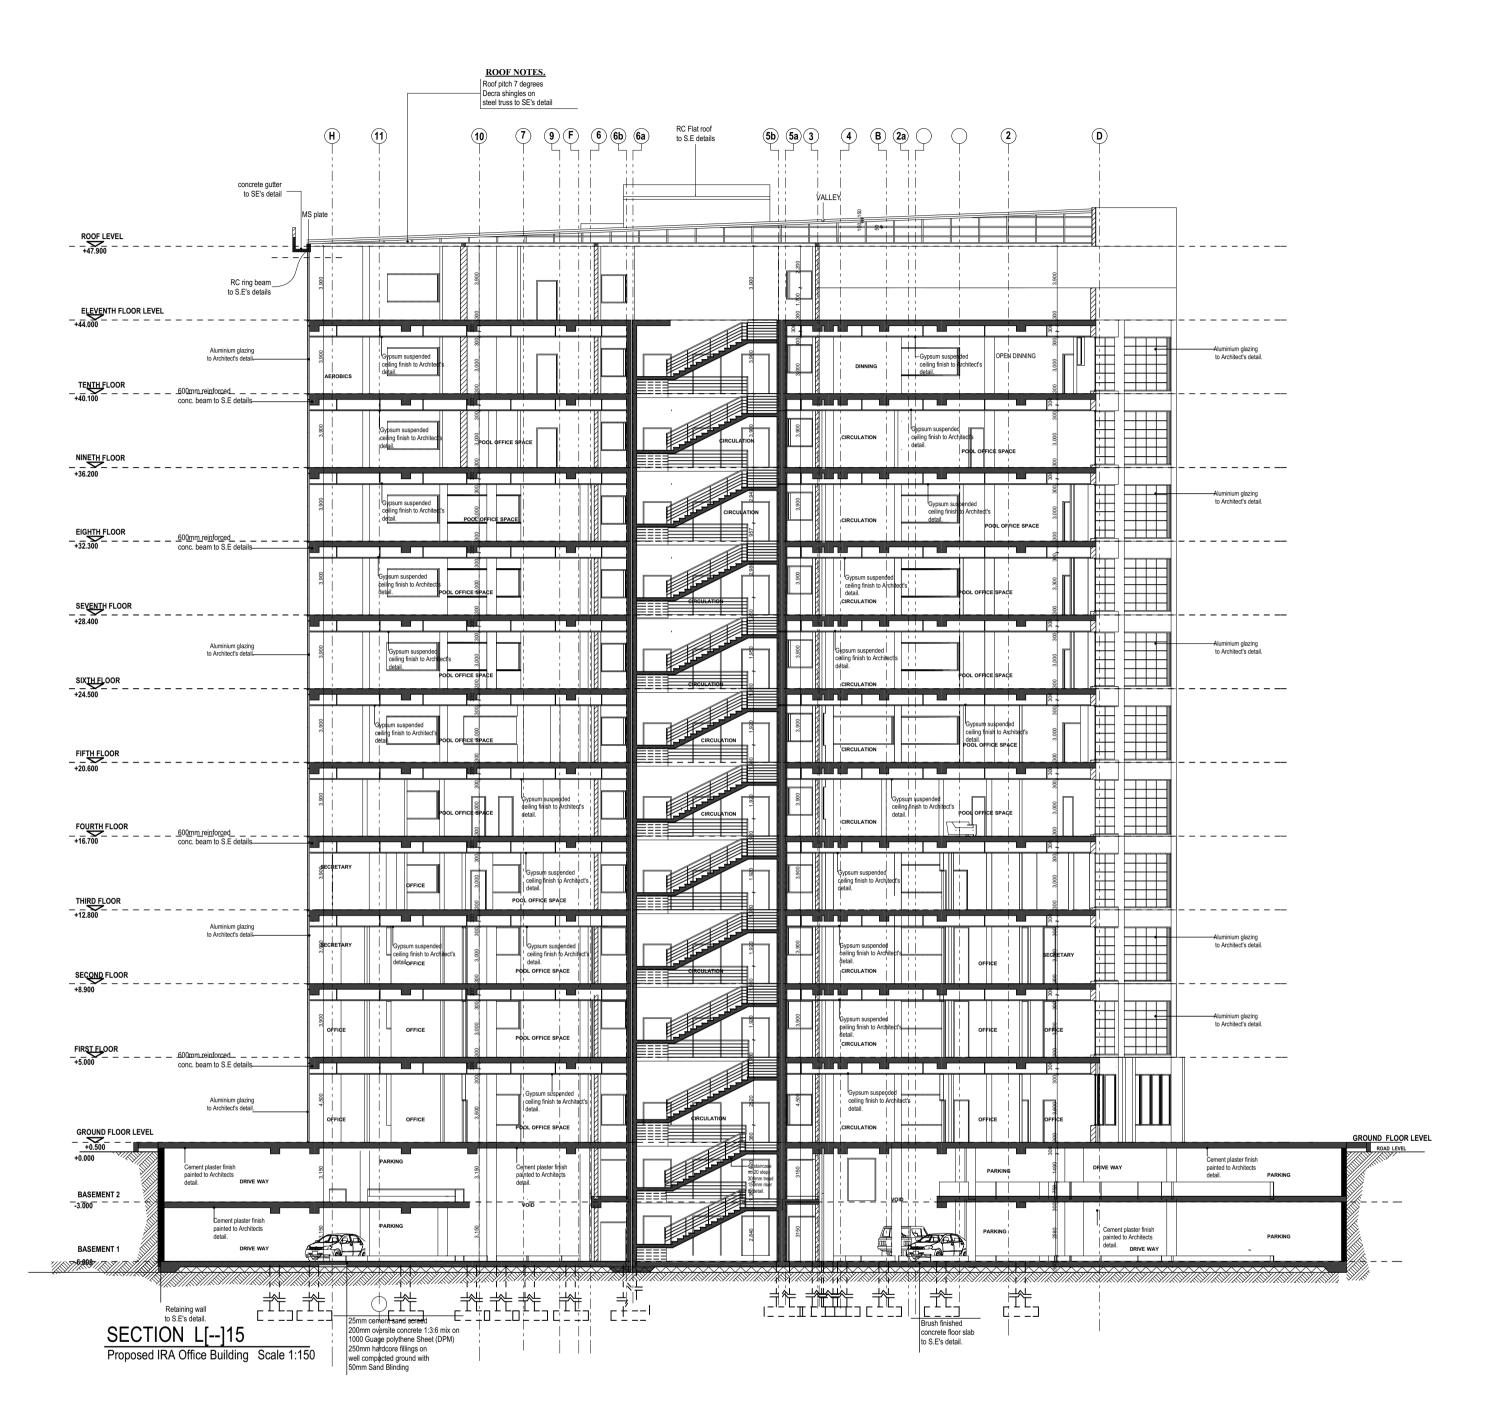

# infrastructure design forum infrastructure design forum architects, engineers & planners second floor NIC annexe plot 3 pilkington road

p.o.box 4848
Kampala

Designed: IDE Che

| Designed: <b>IDF</b>  | Checked Arch. Design: <b>IDF</b> |  |
|-----------------------|----------------------------------|--|
| Drawn: <b>IDF</b>     | Checked Technical: <b>IDF</b>    |  |
| Scale: AS SHOWN       | Date:FGEGO DGT 2016              |  |
| Certified: <b>IDF</b> | Stage: DETAILED DESIGN           |  |

## DRAWING TITLE:

Drawing. No.:

IDF/GOV/IRA L[--]14&15

DESCRIPTION:

SECTIONS

#### **REVISION NOTES**

| NO. | Date | Particulars | Initials |
|-----|------|-------------|----------|
|     |      |             |          |
|     |      |             |          |
|     |      |             |          |
|     |      |             |          |
|     |      |             |          |
|     |      |             |          |
|     |      |             |          |
|     |      |             |          |
| l.  |      |             |          |

- -Unless otherwise stated the dimensions are in mm.
  -The contractor should not scale off the drawing, rather should use writen dimensions.
- -All levels and dimensions to be checked on site
  -This drawing is to be read in conjuction with specification
- and all other relavant drawings
  -Depth of foundation to be determined on site
- -All sanitary works to the approved standards of Public Health Department
- -All roads, storm water and drainage to Civil Engineers details.-Any discrepancies to be reported to the office of the Architect,-This drawing is a copyright (c)