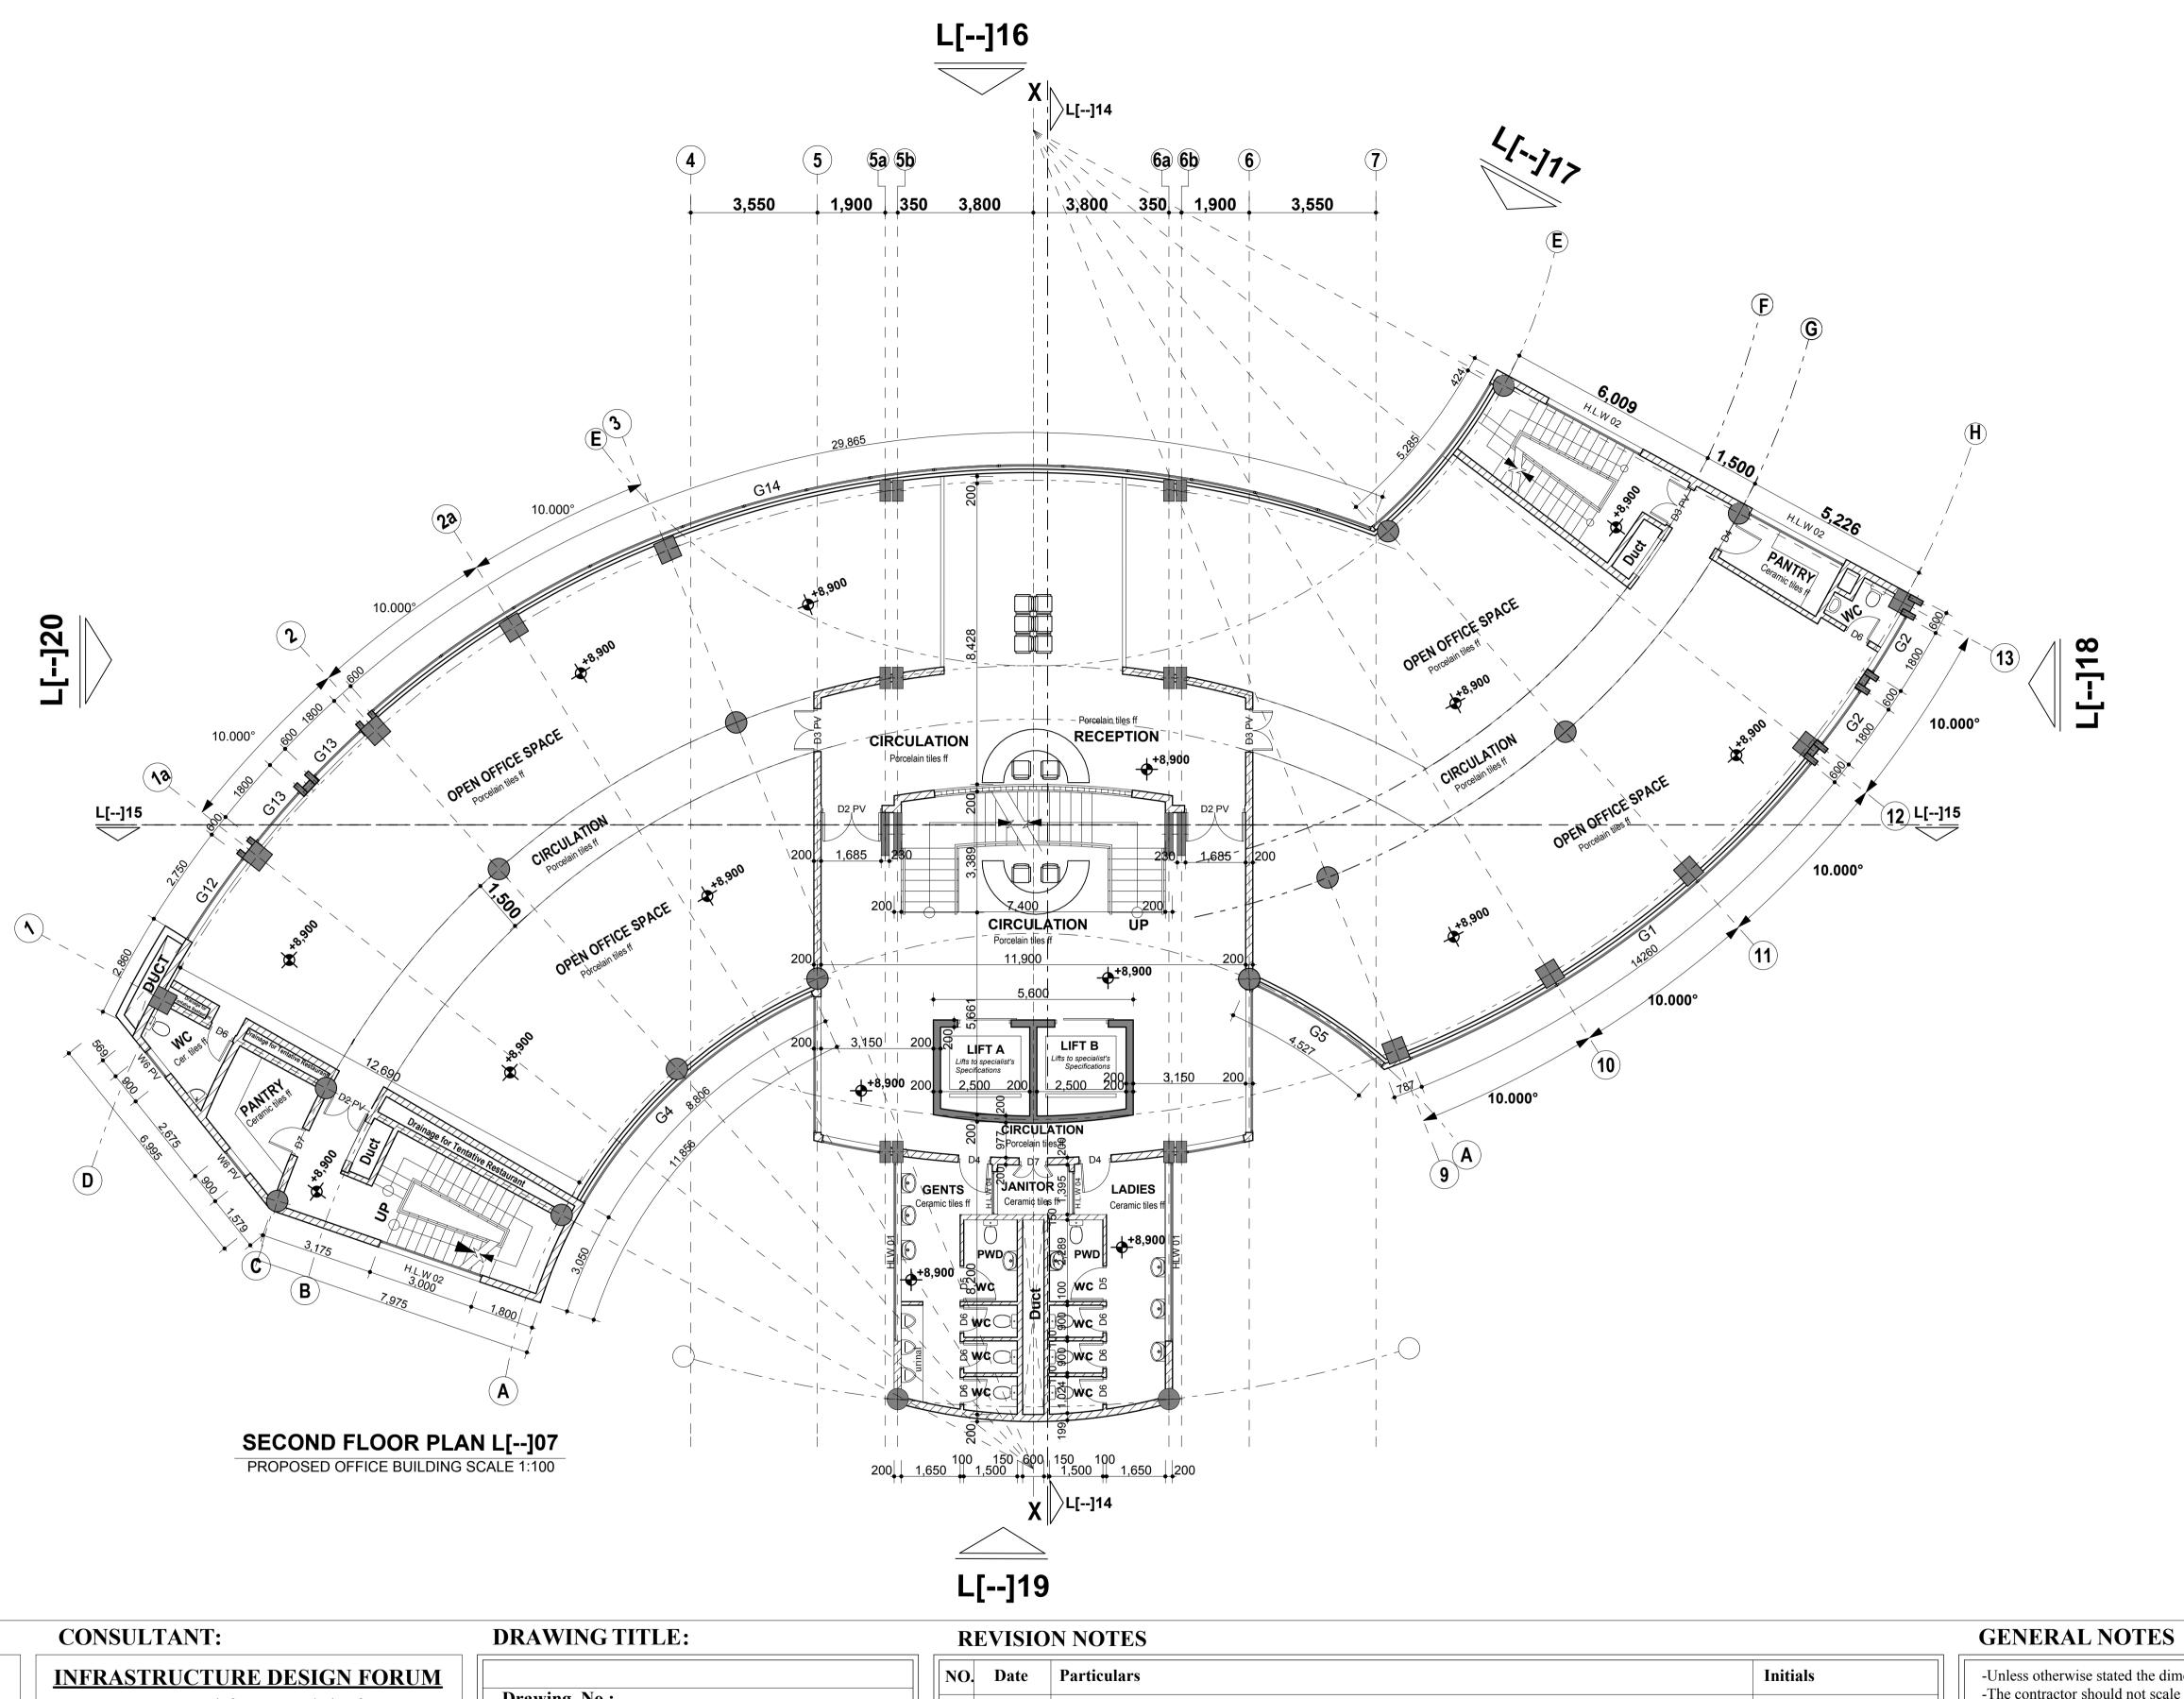

| Drawing. No.:          |
|------------------------|
| IDF/GOV/IRA L[]O7      |
| DESCRIPTION:           |
|                        |
| SECOND FLOOR PLAN      |
| OLOGIAD I LOGICI LICIA |
|                        |
|                        |

| NO. | Date | Particulars | initials |  |
|-----|------|-------------|----------|--|
|     |      |             |          |  |
|     |      |             |          |  |
|     |      |             |          |  |
|     |      |             |          |  |
|     |      |             |          |  |
|     |      |             |          |  |
|     |      |             |          |  |
|     |      |             |          |  |
|     |      |             |          |  |
|     |      |             |          |  |

- -Unless otherwise stated the dimensions are in mm. -The contractor should not scale off the drawing, rather should use writen dimensions.
- -All levels and dimensions to be checked on site
- -This drawing is to be read in conjuction with specification
- and all other relavant drawings
- -Depth of foundation to be determined on site
- -All sanitary works to the approved standards of Public Health
- Department
- -All roads, storm water and drainage to Civil Engineers details. -Any discrepancies to be reported to the office of the Architect,
- -This drawing is a copyright (c)