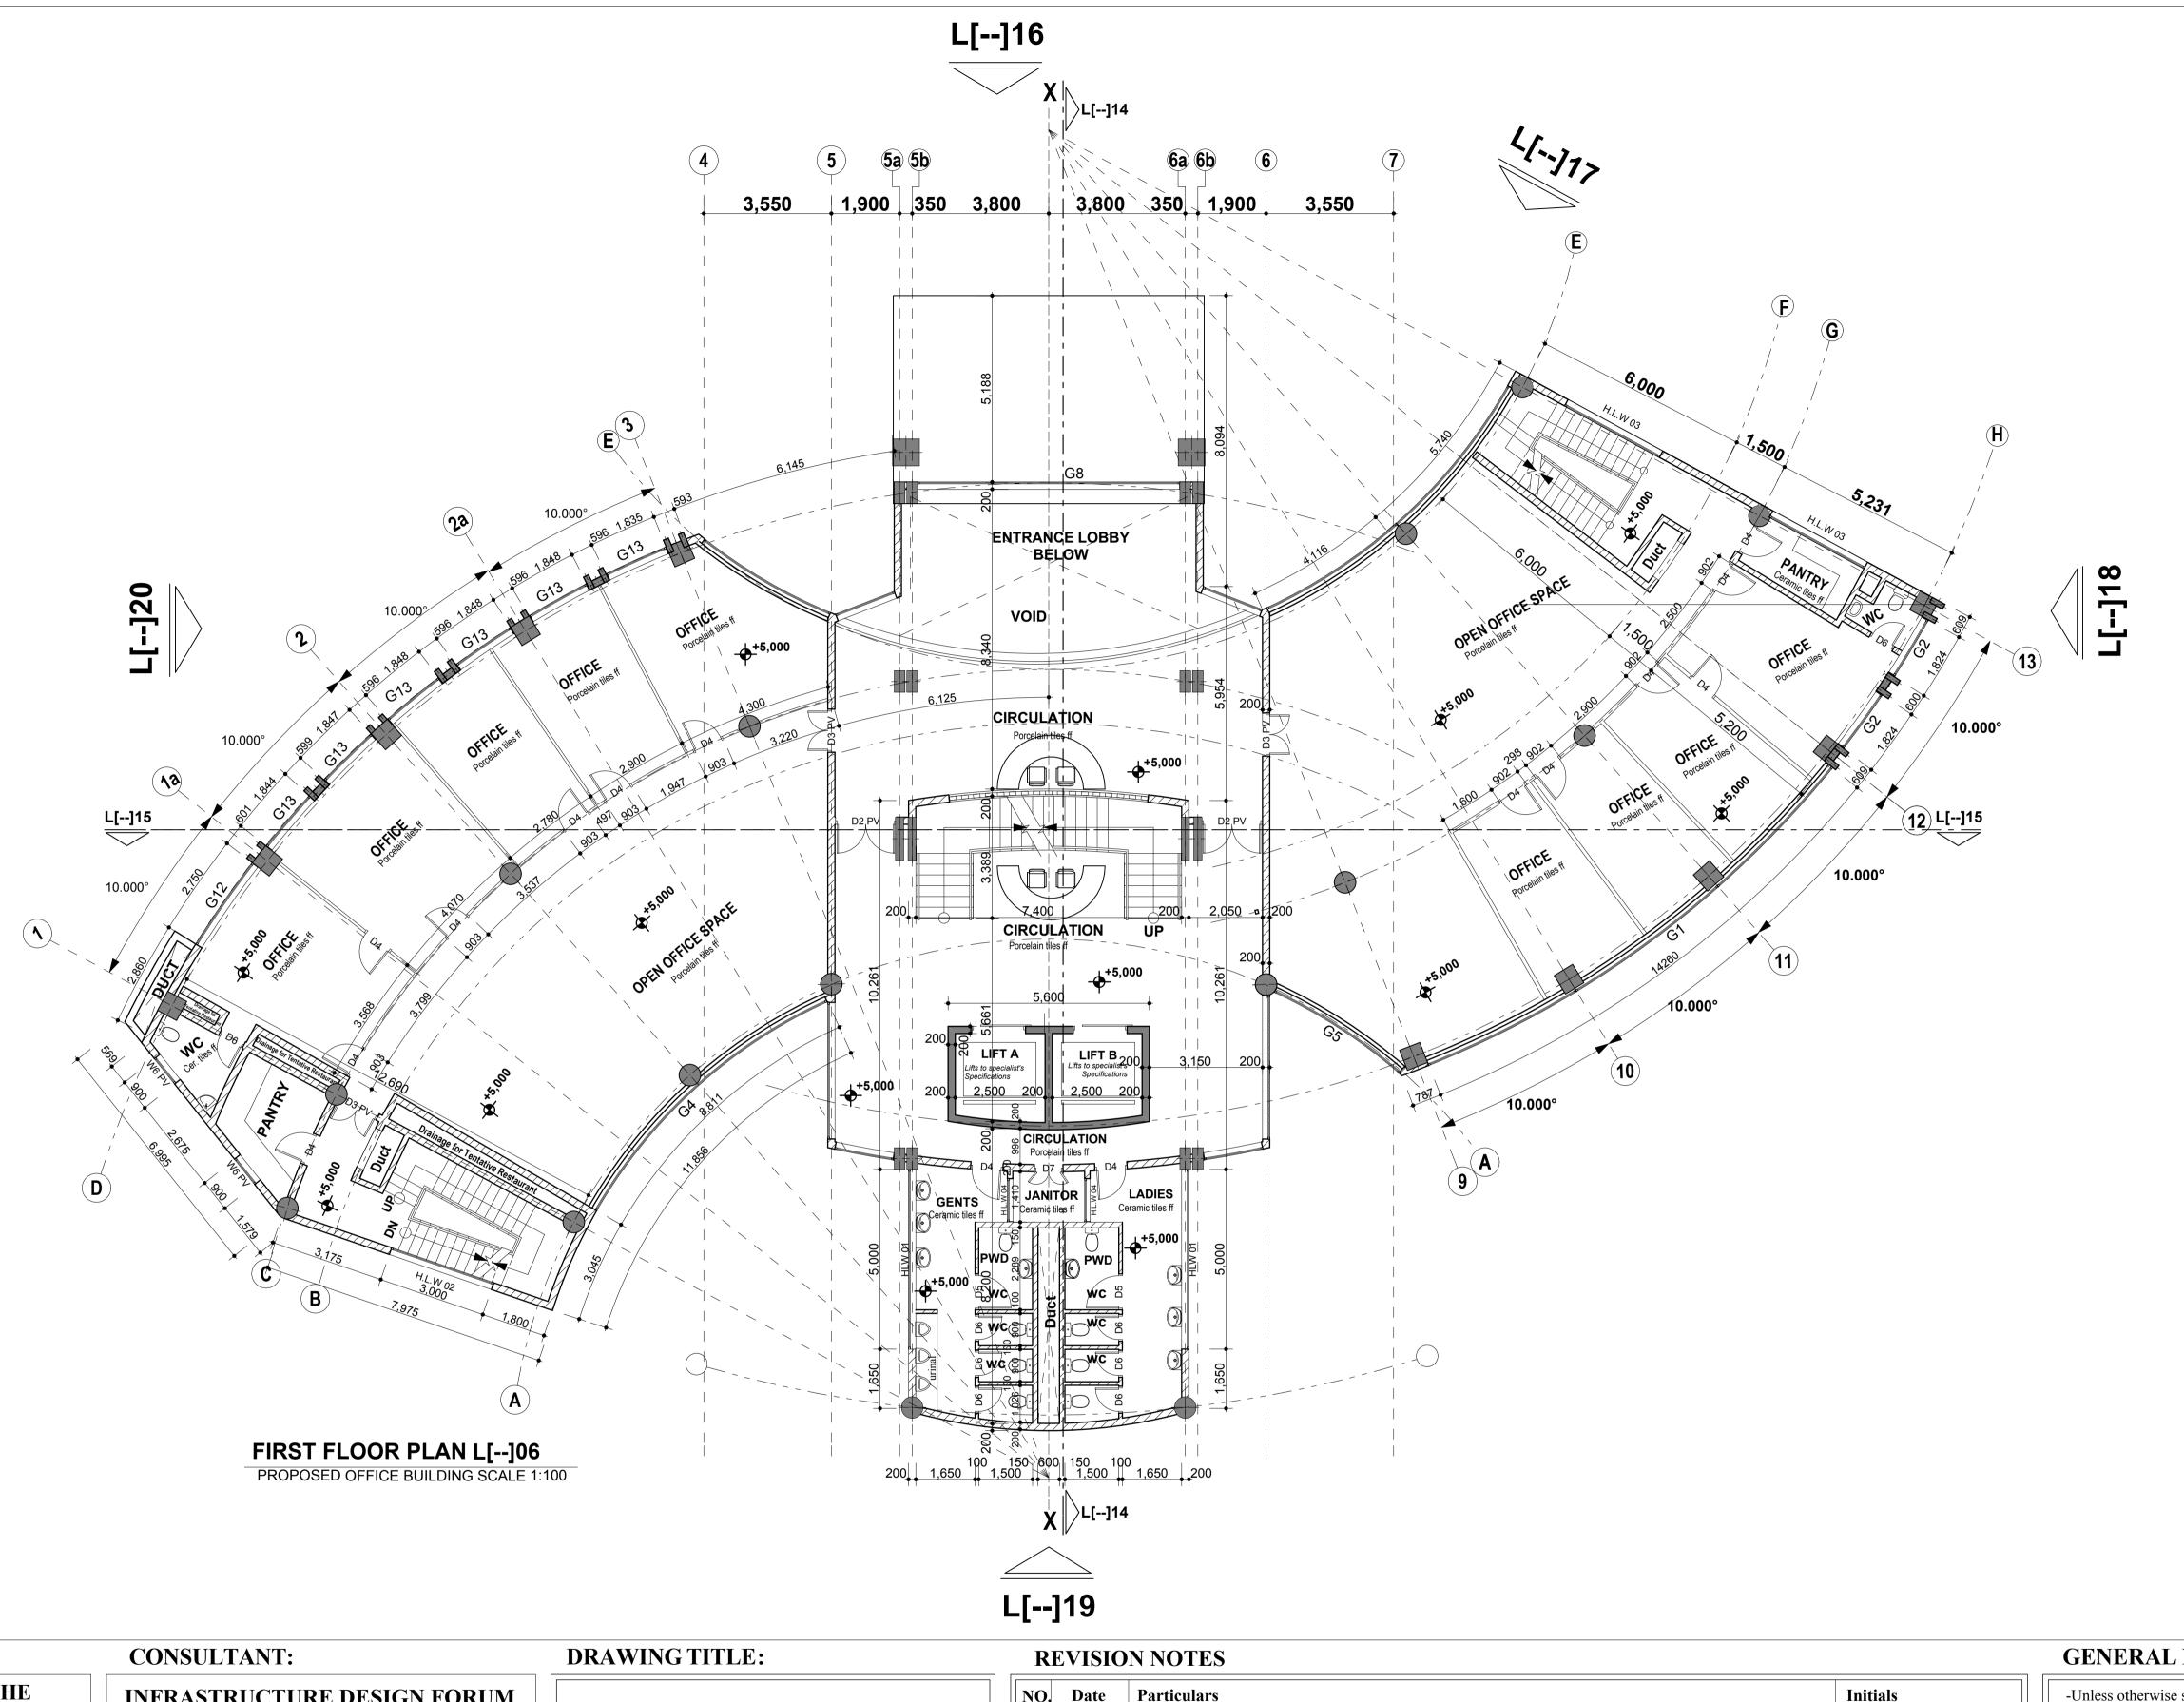

|     |      |            |          |
|     |      |            |          |
|     |      |            |          |
|     |      |            |          |
|     |      |            |          |
|     |      |            |          |
|     |      |            |          |

- -The contractor should not scale off the drawing, rather should use writen dimensions.
- -All levels and dimensions to be checked on site -This drawing is to be read in conjuction with specification
- and all other relavant drawings -Depth of foundation to be determined on site
- -All sanitary works to the approved standards of Public Health Department
- -All roads, storm water and drainage to Civil Engineers details.
  -Any discrepancies to be reported to the office of the Architect, -This drawing is a copyright (c)





IRA UGANDA PLOT 6 **P.O.BOX** ... LUMUMBA AVENUE KAMPALA-UGANDA

# **INFRASTRUCTURE DESIGN FORUM** id forum infrastructure design forum architects, engineers & planners second floor NIC annexe plot 3 pilkington road p.o.box 4848 Kampala

| Designed: IDF         | Checked Arch. Design: IDF     |
|-----------------------|-------------------------------|
| Drawn: <b>IDF</b>     | Checked Technical: <b>IDF</b> |
| Scale: AS SHOWN       | Date: <b>DEC 2016</b>         |
| Certified: <b>IDF</b> | Stage: <b>DETAILED DESIGN</b> |

| Ю. | Date | Particulars | Initials |
|----|------|-------------|----------|
|    |      |             |          |
|    |      |             |          |
|    |      |             |          |
|    |      |             |          |
|    |      |             |