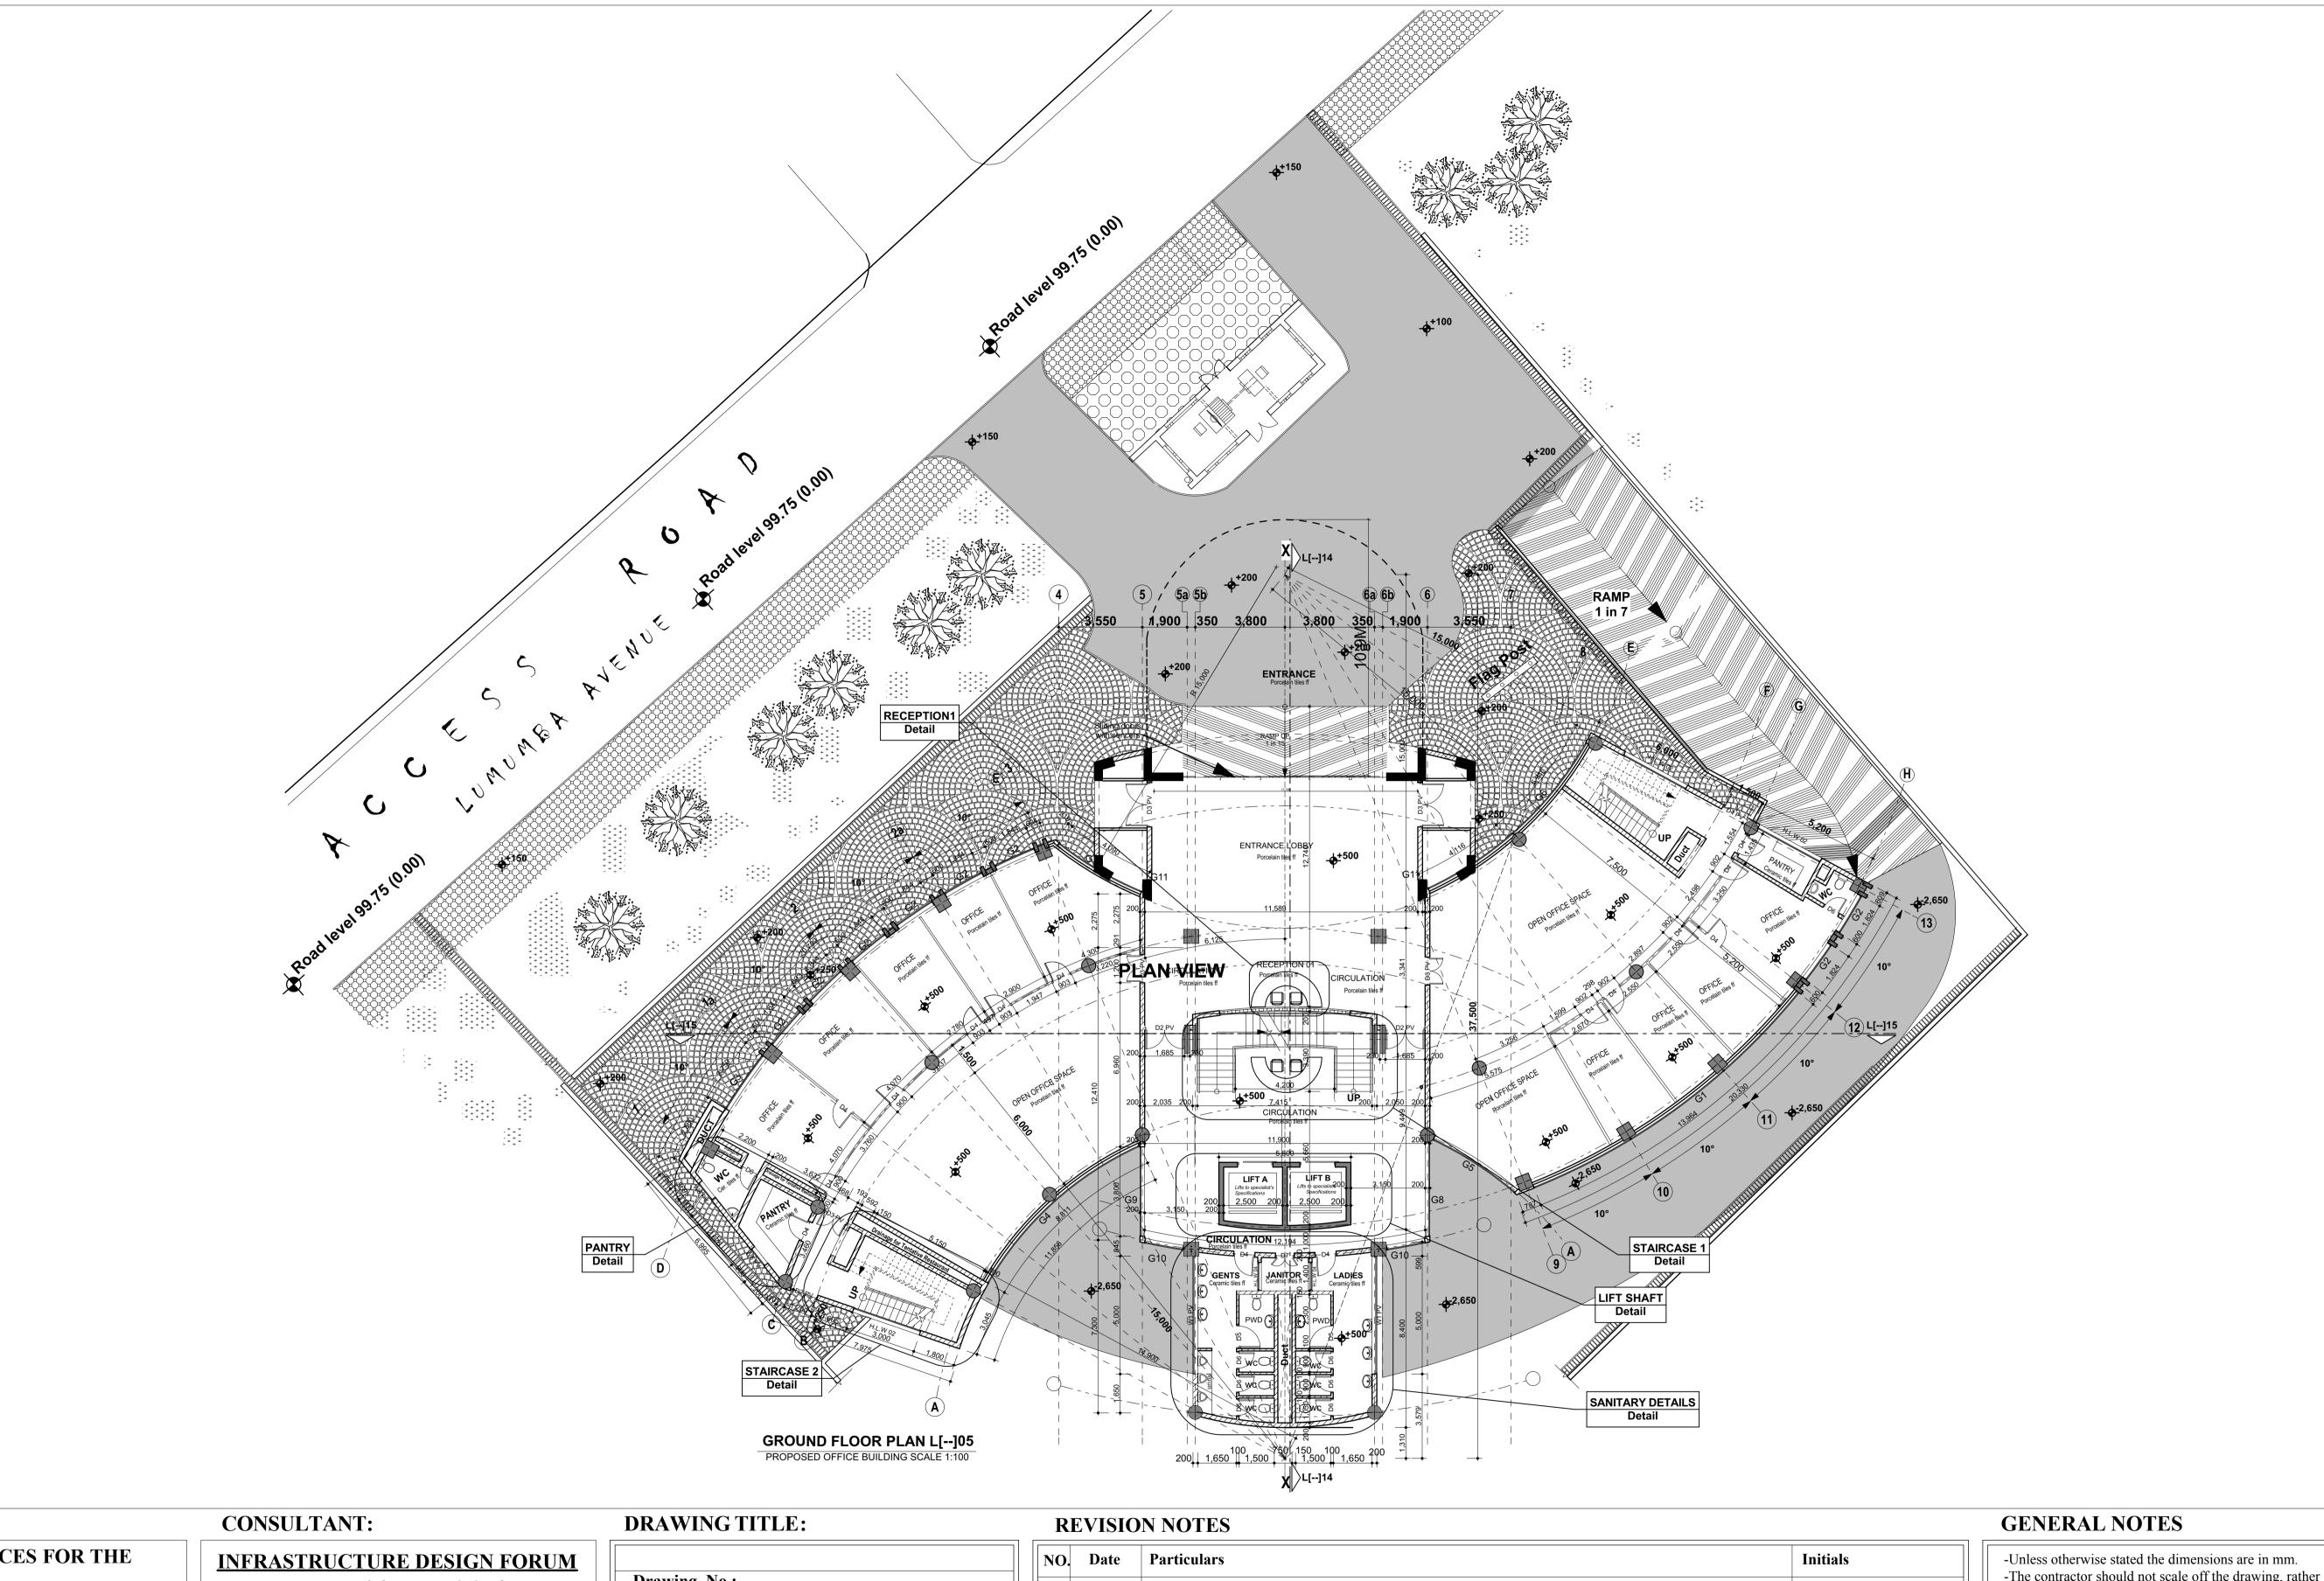

Drawing. No.: IDF/GOV/IRA L[--]05 **DESCRIPTION:** GROUND FLOOR PLAN

| NO. | Date | raruculars | initials |
|-----|------|------------|----------|
|     |      |            |          |
|     |      |            |          |
|     |      |            |          |
|     |      |            |          |
|     |      |            |          |
|     |      |            |          |
|     |      |            |          |
|     |      |            |          |
|     |      |            |          |
|     |      |            |          |