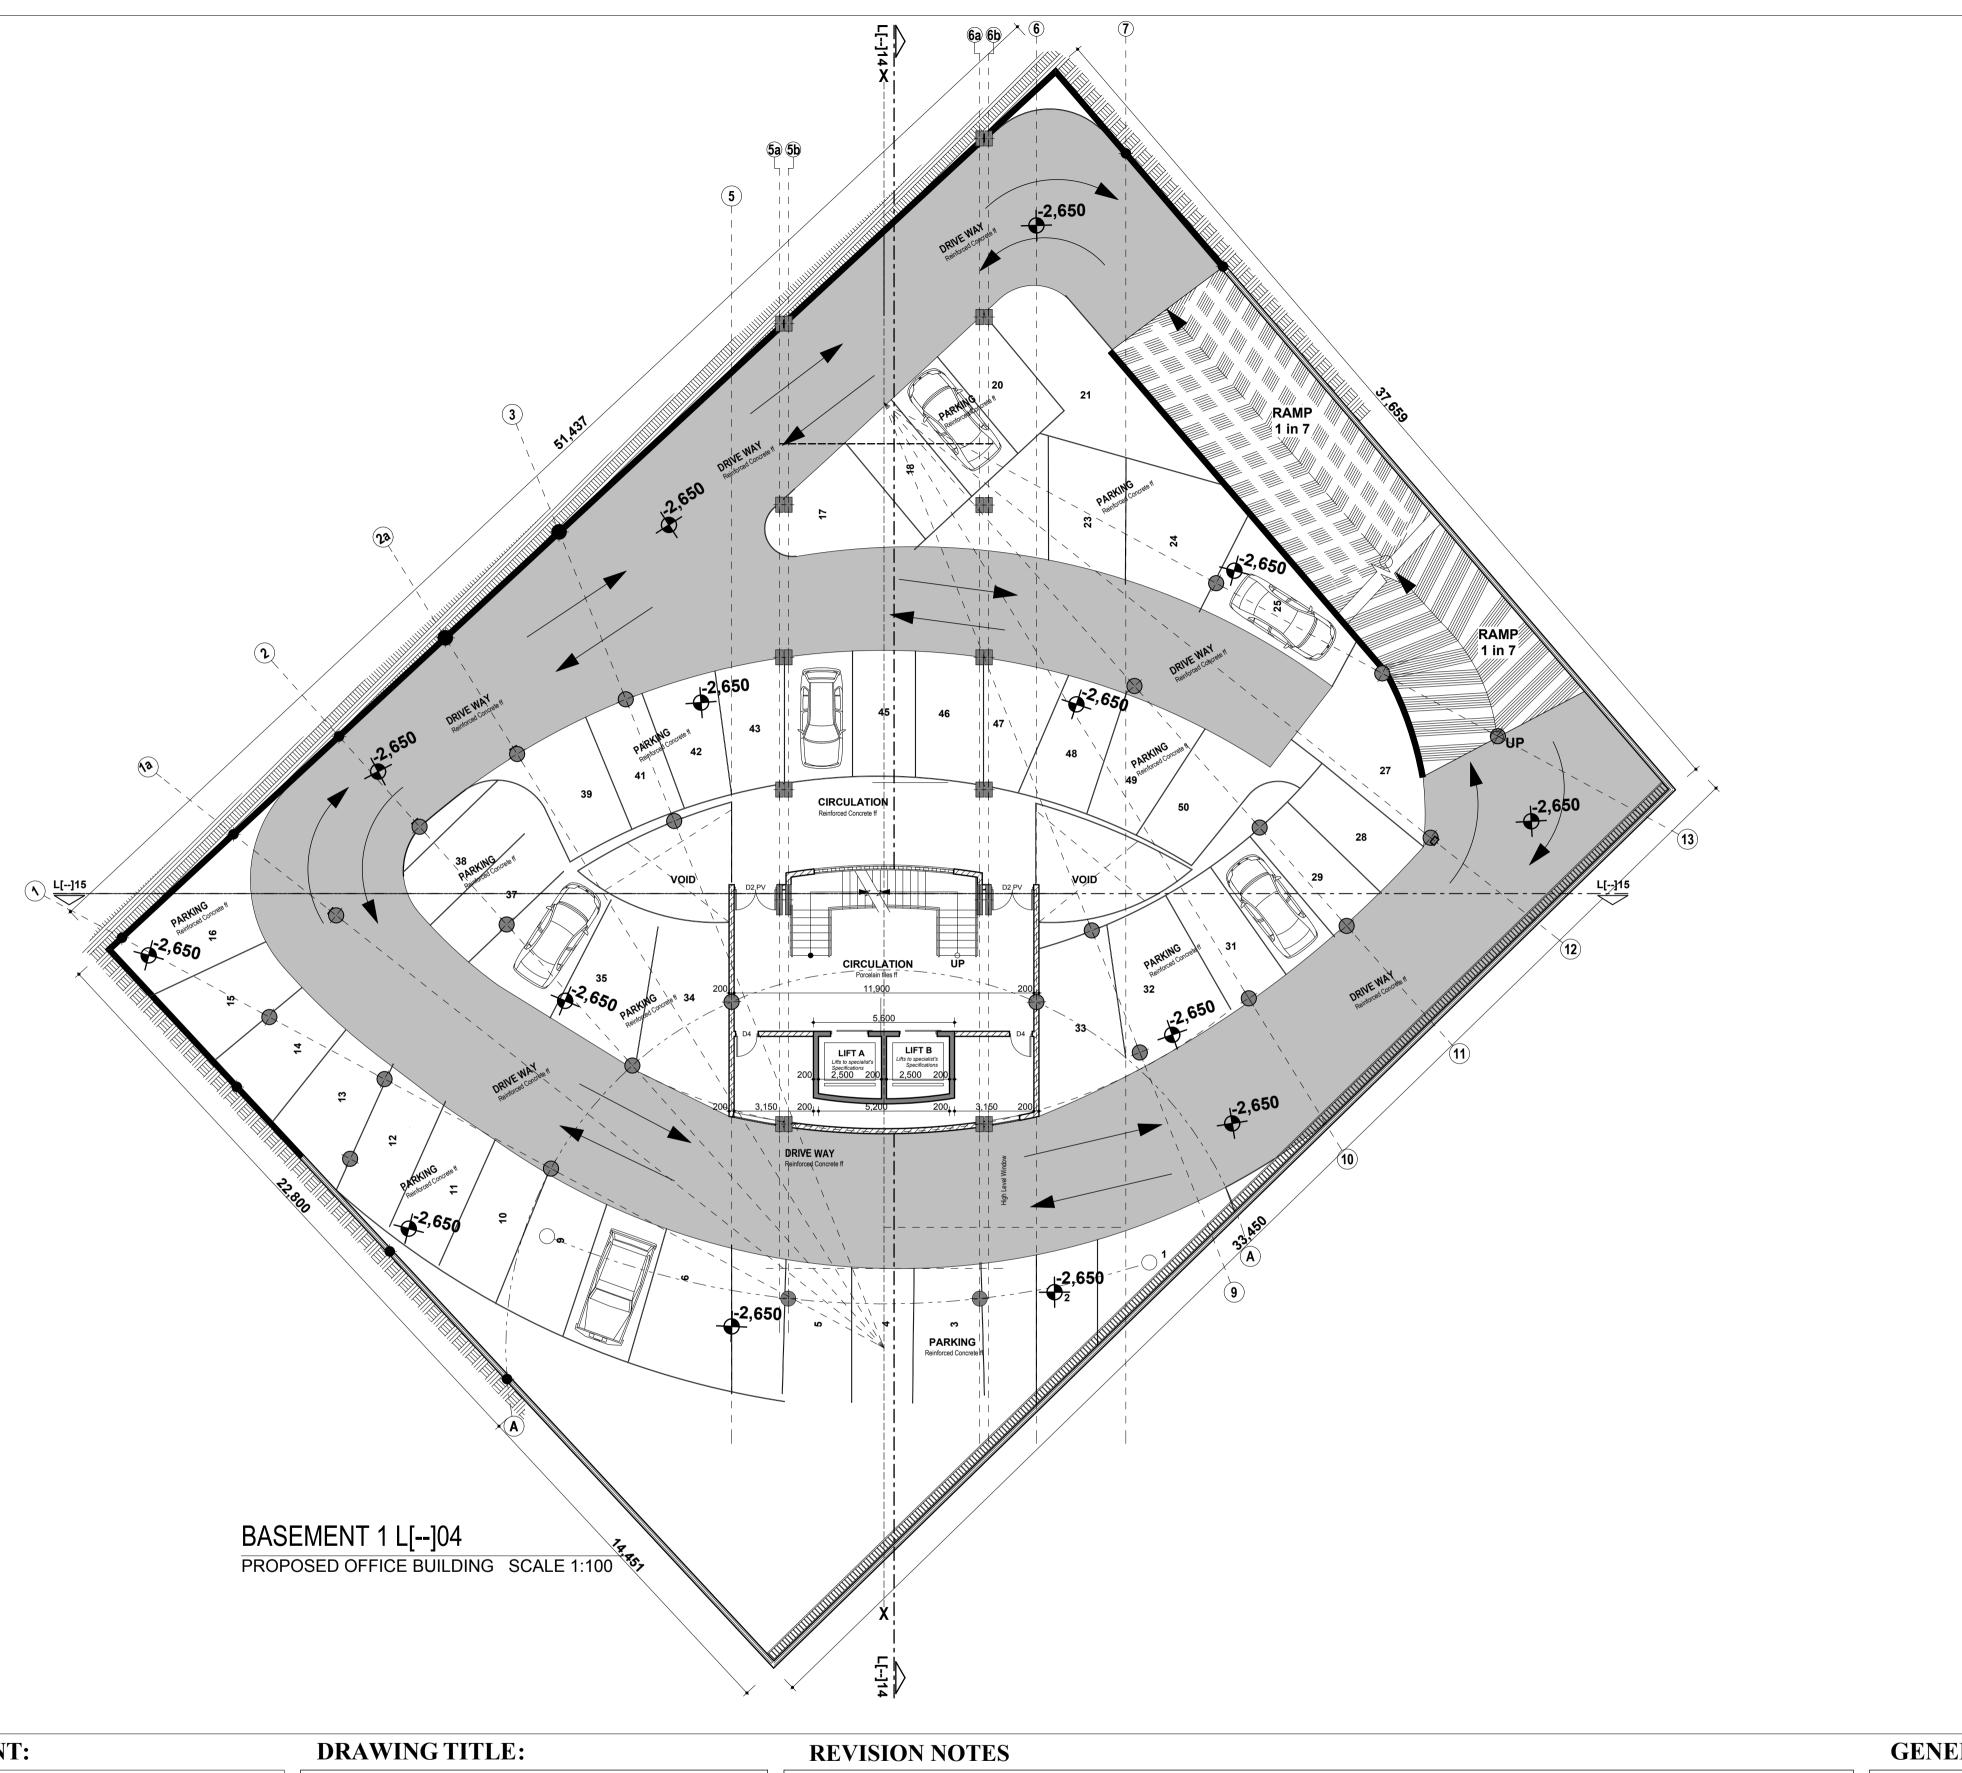

Drawing. No.: IDF/GOV/IRA L[--]O4 **DESCRIPTION:** BASEMENT LEVEL 2

| NO. | Date | Particulars | Initials |
|-----|------|-------------|----------|
|     |      |             |          |
|     |      |             |          |
|     |      |             |          |
|     |      |             |          |
|     |      |             |          |
|     |      |             |          |
|     |      |             |          |
|     |      |             |          |
|     |      |             |          |