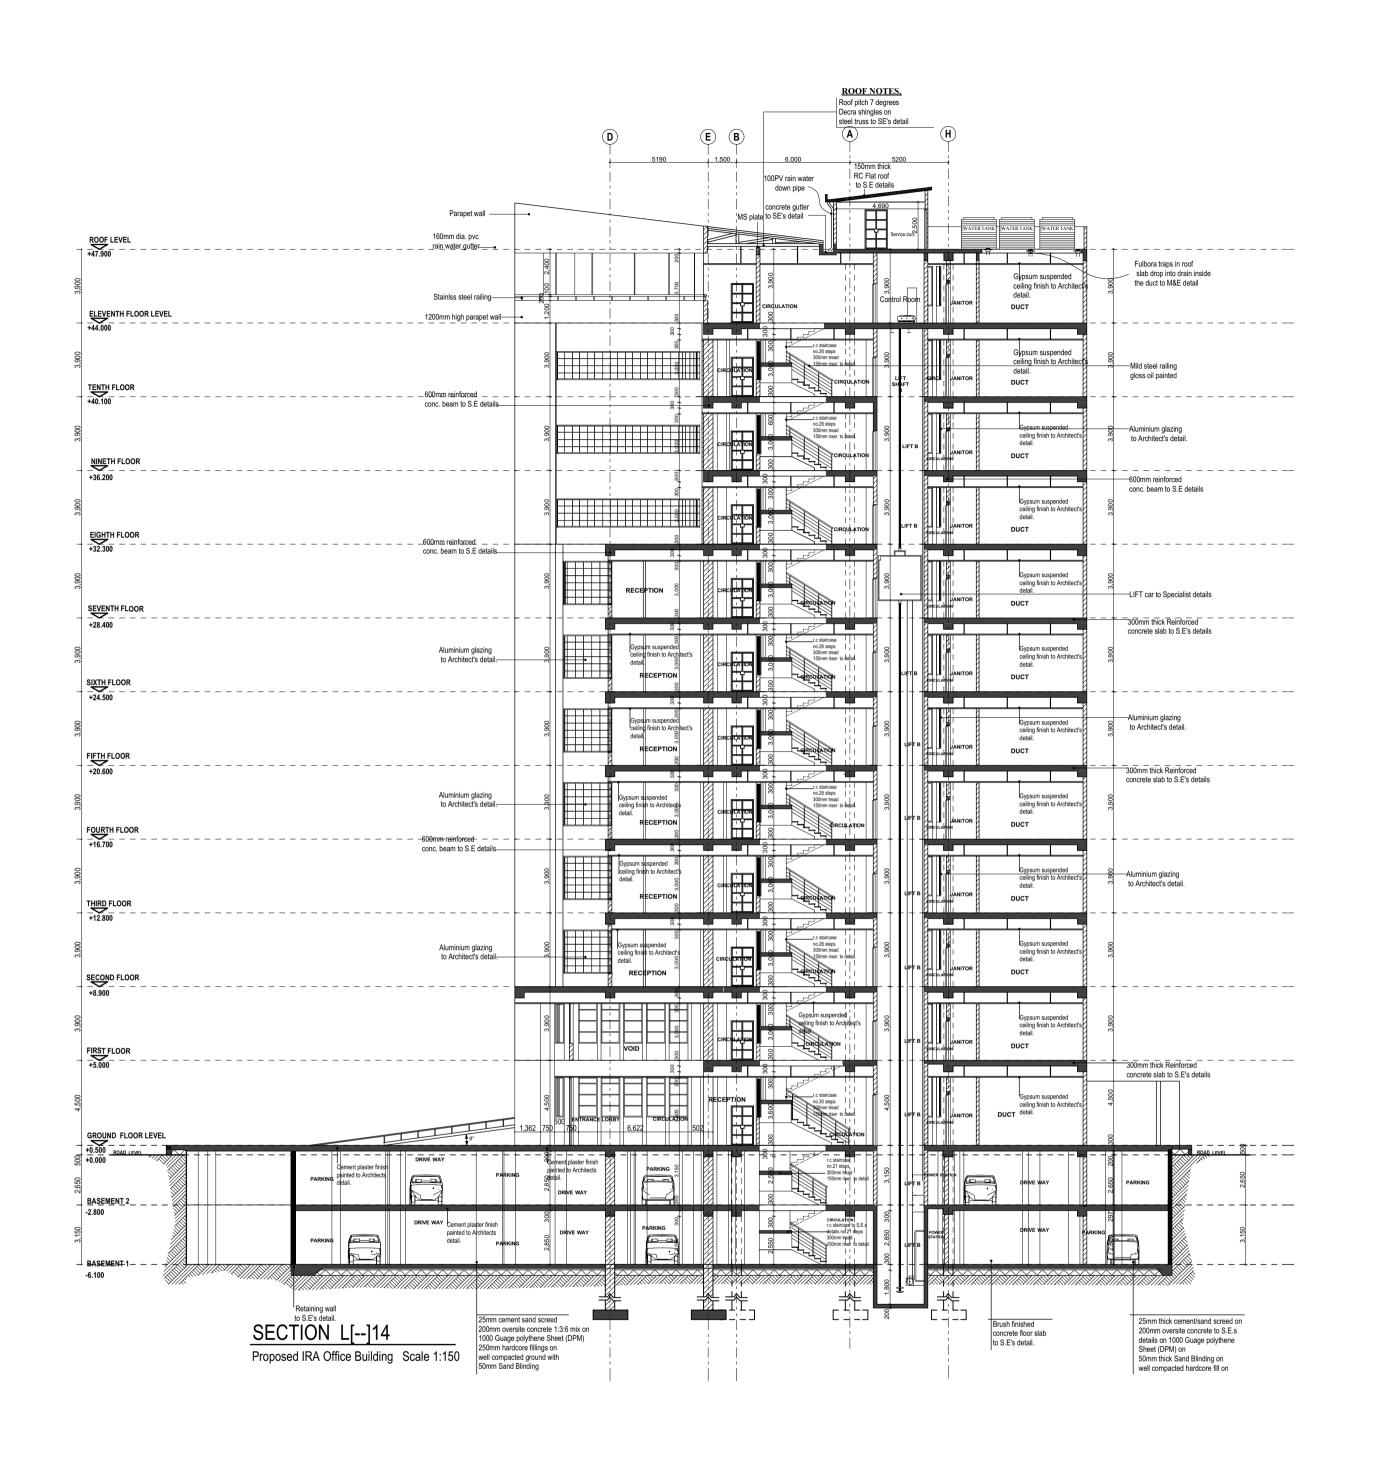

# infrastructure design forum infrastructure design forum architects, engineers & planners second floor NIC annexe plot 3 pilkington road

p.o.box 4848
Kampala

Designed: IDE Che

| Designed: <b>IDF</b>  | Checked Arch. Design: <b>IDF</b> |  |
|-----------------------|----------------------------------|--|
| Drawn: <b>IDF</b>     | Checked Technical: <b>IDF</b>    |  |
| Scale: AS SHOWN       | Date:FGEGO DGT 2016              |  |
| Certified: <b>IDF</b> | Stage: DETAILED DESIGN           |  |

## DRAWING TITLE:

Drawing. No.:

IDF/GOV/IRA L[--]14&15

DESCRIPTION:

SECTIONS

#### **REVISION NOTES**

| NO. | Date | Particulars | Initials |
|-----|------|-------------|----------|
|     |      |             |          |
|     |      |             |          |
|     |      |             |          |
|     |      |             |          |
|     |      |             |          |
|     |      |             |          |
|     |      |             |          |
|     |      |             |          |
| l.  |      |             |          |

- -Unless otherwise stated the dimensions are in mm.
  -The contractor should not scale off the drawing, rather should use writen dimensions.
- -All levels and dimensions to be checked on site
  -This drawing is to be read in conjuction with specification
- and all other relavant drawings
  -Depth of foundation to be determined on site
- -All sanitary works to the approved standards of Public Health Department
- -All roads, storm water and drainage to Civil Engineers details.-Any discrepancies to be reported to the office of the Architect,-This drawing is a copyright (c)