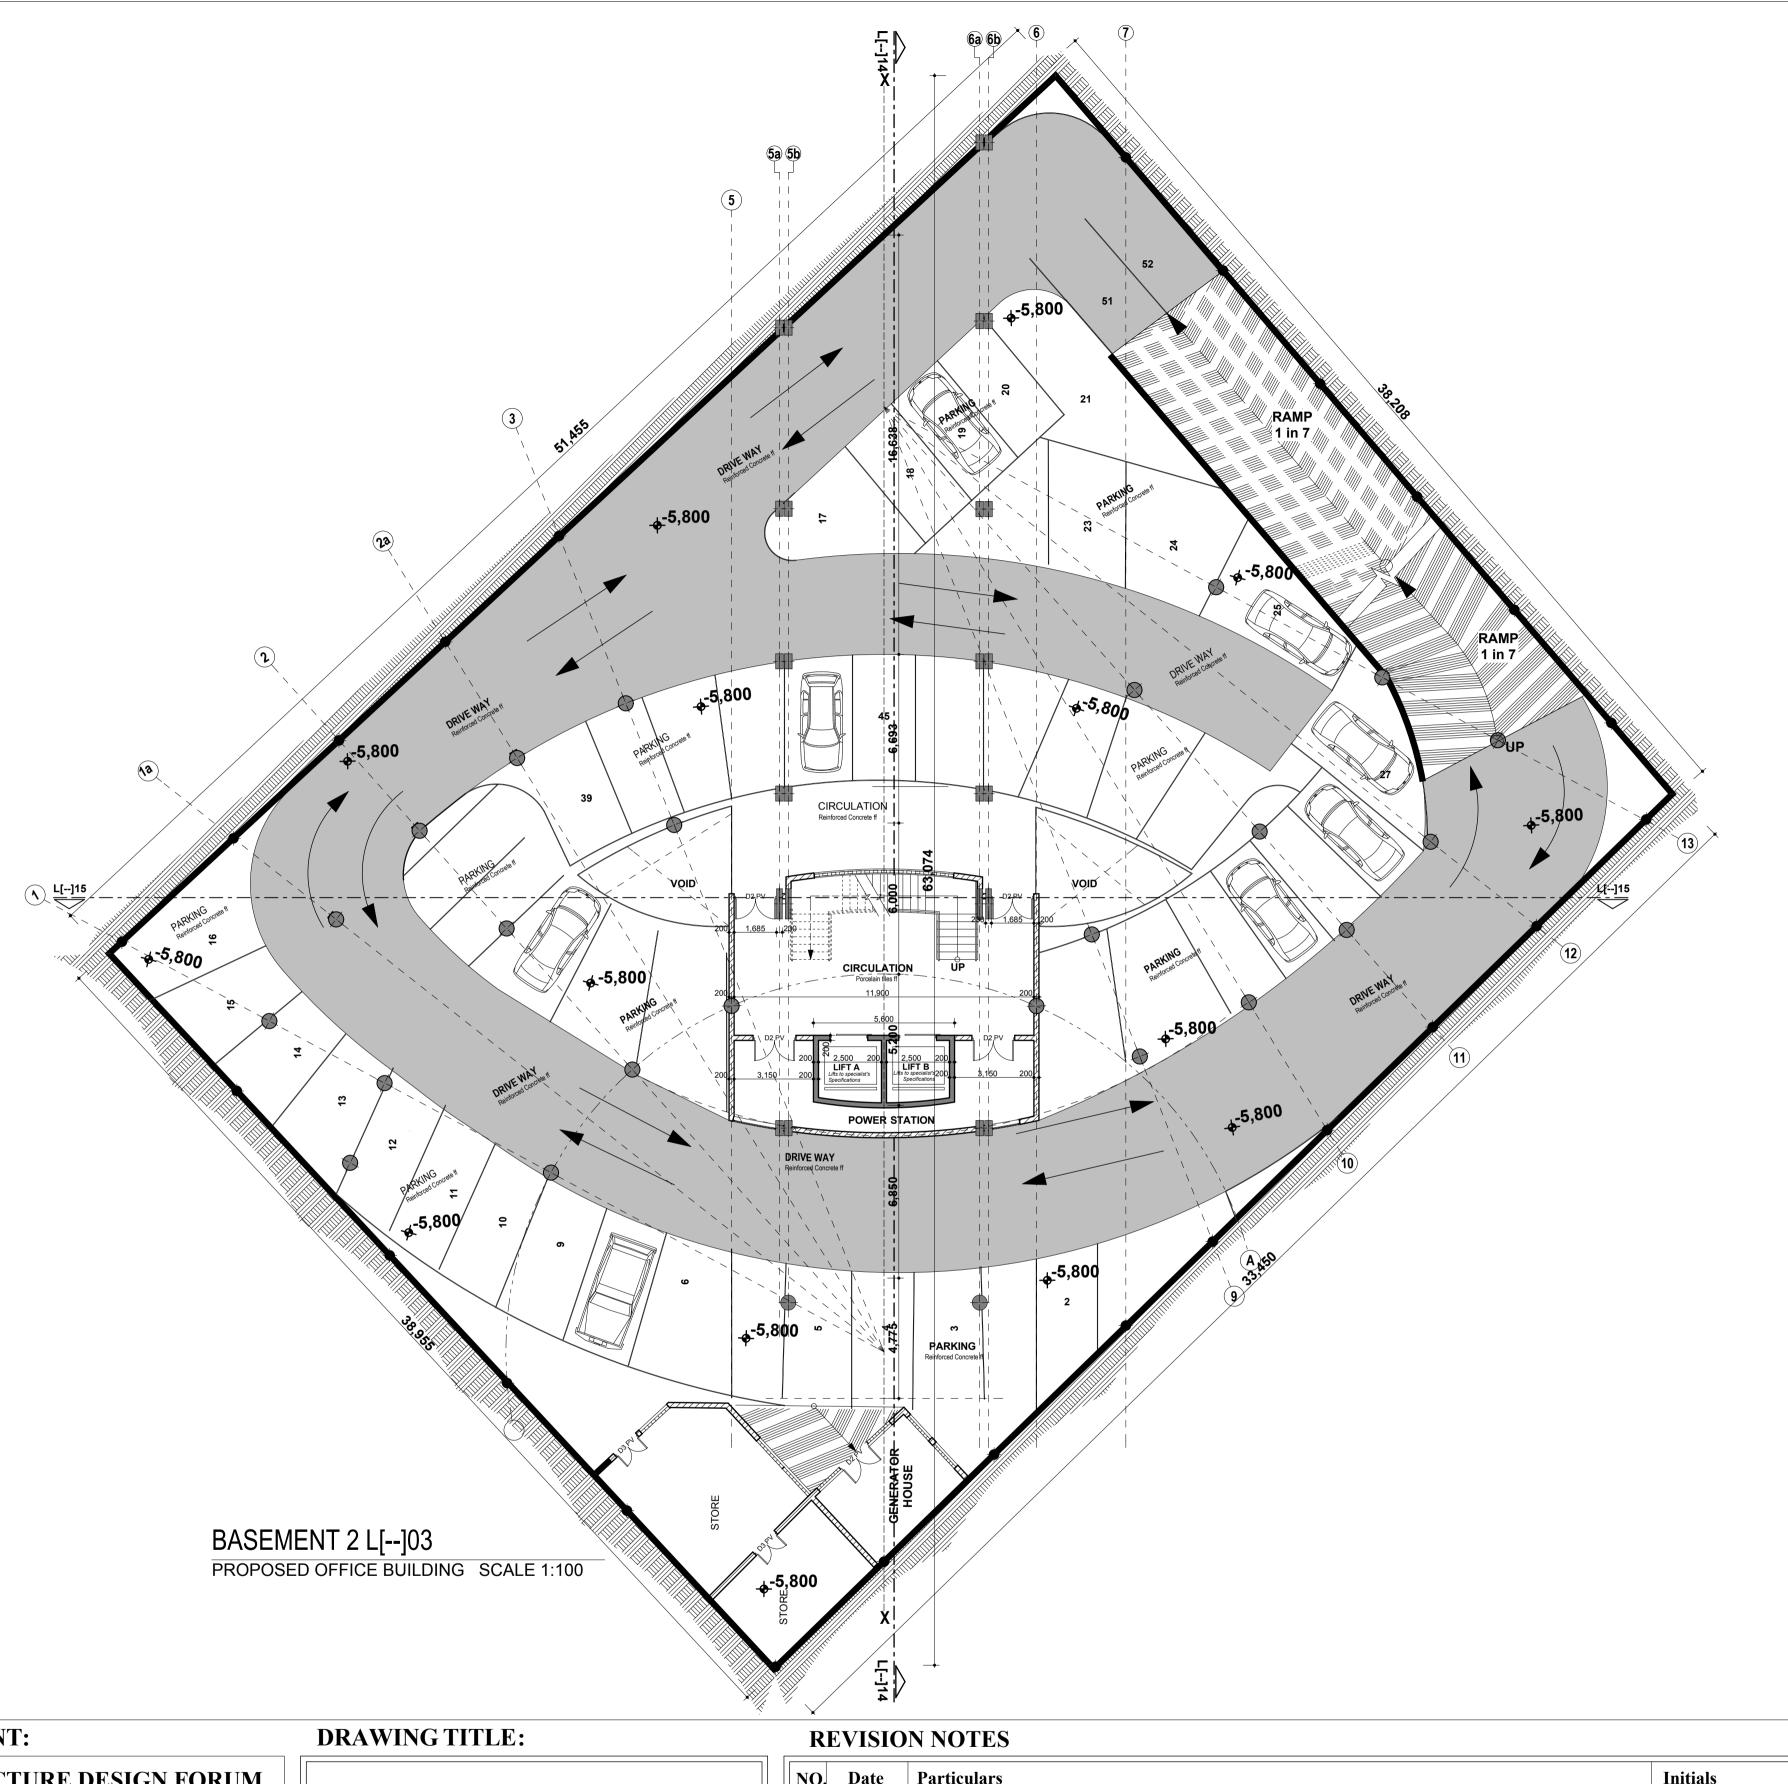

Drawing. No.: IDF/GOV/IRA L[--]O3 **DESCRIPTION:** BASEMENT LEVEL 2

| NO. Date | raruculars | Illitials |
|----------|------------|-----------|
|          |            |           |
|          |            |           |
|          |            |           |
|          |            |           |
|          |            |           |
|          |            |           |
|          |            |           |
|          |            |           |
|          |            |           |
|          |            |           |
|          |            |           |